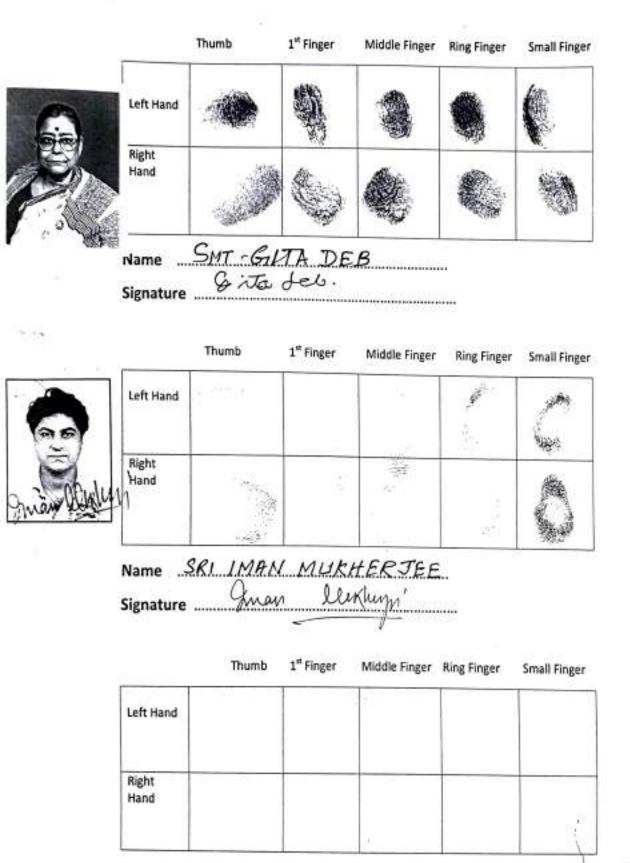

### Principal Details :

| No. | Name,Address,Photo,Finger;                                                                                                                                                 | orint and Signatur                           | •                                   |                                                                                                                      |
|-----|----------------------------------------------------------------------------------------------------------------------------------------------------------------------------|----------------------------------------------|-------------------------------------|----------------------------------------------------------------------------------------------------------------------|
| 1   | Name                                                                                                                                                                       | Photo                                        | Finger Print                        | Signature                                                                                                            |
|     | Smt Gita Deb (Presentant ) Wife of Late Arun Kumar Deb Executed by: Self, Date of Execution: 22/11/2019 , Admitted by: Self, Date of Admission: 22/11/2019 ,Place : Office |                                              |                                     | Gita dele                                                                                                            |
|     |                                                                                                                                                                            | 22/11/2019                                   | 22/15/2019<br>12/15/2019            | 22/1/2019                                                                                                            |
|     | Deligal, India, PIN - 700040                                                                                                                                               | Sex: Female, B<br>6E, Aadhaar No:<br>11/2019 | ly Caste: Hindu,<br>22xxxxxxxxxx230 | rk, District:-South 24-Parganas, West<br>Occupation: House wife, Citizen of:<br>08, Status :Individual, Executed by: |

### Representative Details:

| 1 Name                                                                                                                                                                     | Photo                                                        | Finger Print                                          | Signature                                                                                                               |  |
|----------------------------------------------------------------------------------------------------------------------------------------------------------------------------|--------------------------------------------------------------|-------------------------------------------------------|-------------------------------------------------------------------------------------------------------------------------|--|
| Mr Iman Mukherjee Son of Late Pankaj Mukherjee Date of Execution - 22/11/2019, , Admitted by: Self, Date of Admission: 22/11/2019, Place of Admission of Execution: Office |                                                              |                                                       | James Clerkhugsi                                                                                                        |  |
|                                                                                                                                                                            | Nov 22 2019 12:08PM                                          | LTI<br>22/11/2019                                     | 22/1/2010                                                                                                               |  |
| West Bengal, India, PIN - 700                                                                                                                                              | ld, P.O:- Haridevp<br>082, Sex: Male, B<br>dhaar No: 63xxxxx | ur, P.S:- Thakur<br>y Caste: Hindu,<br>xxx8308 Status | pukur, District:-South 24-Parganas,<br>Occupation: Business, Citizen of: India<br>: Representative, Representative of : |  |

### Identifier Details :

| Name                                                                                                                                                                              | Photo          | Finger Print | Signature     |
|-----------------------------------------------------------------------------------------------------------------------------------------------------------------------------------|----------------|--------------|---------------|
| Mr PRALHAD GHOSH Son of Mr SHIBU RAM GHOSH 48/1, M G ROAD HARIDEVPUR, P.O:- HARIDEVPUR, P.S:- Thekurpukur, Kolkata, District:-South 24-Parganas, West Bengal, India, PIN - 700082 | TA SUPPLIES AT |              | Porthad Green |
| Identifier Of Smt Gita Deb. Mr Iman N                                                                                                                                             | 22/11/2019     | 22/11/2019   | 22/11/2019    |