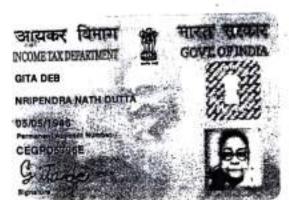

### DEVELOPMENT POWER OF ATTORNEY

ENOW ALL MEN BY THESE PRESENTS THAT I, SMT. GITA

DEB, Pan No. CEGPD5796E, Aadhaar No. 2257 0858 2308, wife
of Late Arun Kumar Deb, by faith: Hindu, by Nationality: Indian, by
occupation: Housewife, residing at 86, Chandi Ghosh Road, Post
Office and Police Station: Regent Park, Kolkata: 700040, District:
24-Parganas (South), West Bengal, hereinafter called and referred to
as the PRINCIPAL/EXECUTANTS: